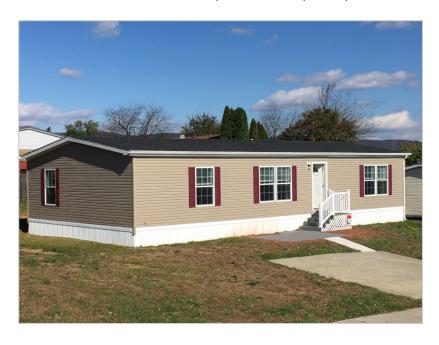

**FOR SALE** \$85,000

## 15 Hidden Noll Drive, Carlisle, PA, 17015

### Featured Benefits:

Ranch home Shutters Shingle roof Vinyl siding Vinyl foundation enclosure

#### Overview:

This Eagle River Chesapeake Model features 3 bedrooms and two great baths. Fully entertaining and 8 foot flat sheet-rocked give this home the residential construction your looking for. Island seating and full pantry in the kitchen allow ceilings large groups. Walk-in closets in the master bedroom and a corner shower in the master bath round out the home.