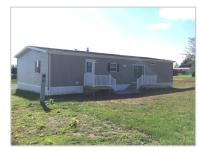

**FOR SALE** \$85,000

## 15 Hidden Noll Drive, Carlisle, PA, 17015

### Featured Benefits:

Ranch home Shutters Shingle roof Vinyl siding Vinyl foundation enclosure

#### Overview:

This Eagle River Chesapeake Model features 3 bedrooms and two great baths. Fully entertaining and 8 foot flat sheet-rocked give this home the residential construction your looking for. Island seating and full pantry in the kitchen allow ceilings large groups. Walk-in closets in the master bedroom and a corner shower in the master bath round out the home.